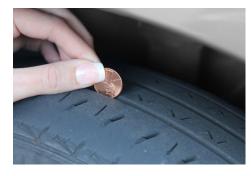

Photo 16
Driver's seat/carpet.

Photo 17
Headliner (inside of the roof).

Photo 18
Back seat.

Photo 19
Vehicle engine (if accessible).

Photo 20
Front tire tread depth.

Photo 21
Rear tire tread depth.

Please email your photos to **photos@ficoh.com** with your claim number in the subject line.