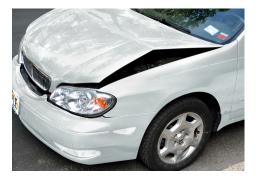

Photo 6
License plate.

Photo 7
10 feet from the right rear corner.

Photos 8–11 3–4 photos of the damaged area, from close-up and 10 feet away.

Photo 12

Motor vehicle registration form.