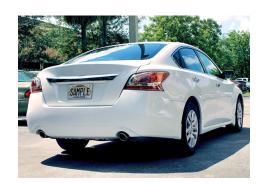

Photo 2

Mileage (odometer), located in front of the steering wheel (exact location varies).

Photo 3

10 feet from the left front corner.

Photo 4

10 feet from the right front corner.

Photo 5

10 feet from the left rear corner.

Photo 6
License plate.

Photo 7
10 feet from the right rear corner.

Photos 8–11 3–4 photos of the damaged area, from close-up and 10 feet away.

Photo 12

Motor vehicle registration form.