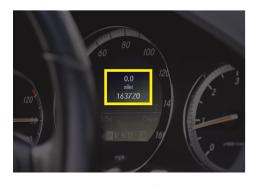

Photo 2

Mileage (odometer), located in front of the steering wheel (exact location varies).

Photo 3

10 feet from the left front corner.

Photo 4

10 feet from the right front corner.

Photo 5

10 feet from the left rear corner.