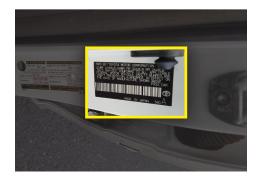

## **Get Your Estimate Started with These Photos**

A few photos of your car will be a big help as we begin the claim process.

Photo 1
VIN number, typically located on the driver's side door jamb/door post.