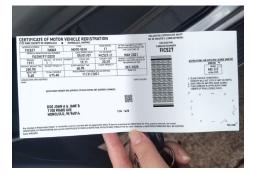

Photo 6
License plate.

Photo 7
10 feet from the right rear corner.

Photos 8–11 3–4 photos of the damaged area, from close-up and 10 feet away.

Photo 12

Motor vehicle registration form.